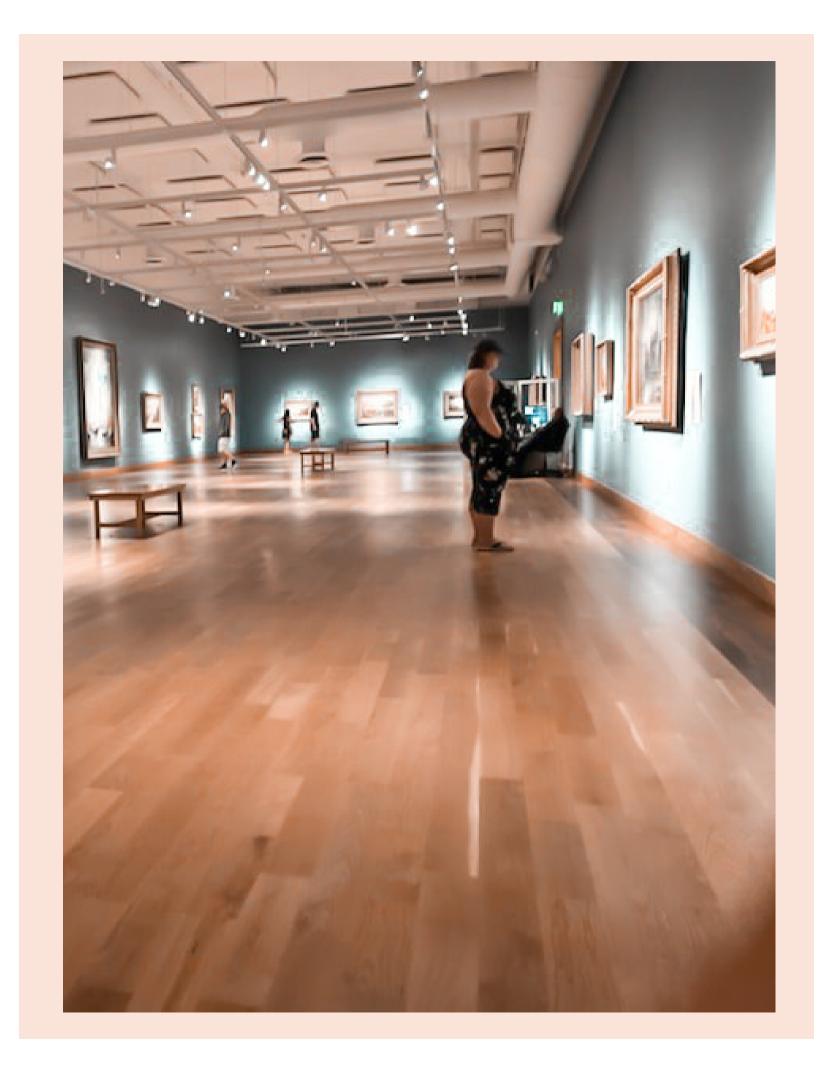

### Minnesota Marine Art Museum

- Georgia O'Keeffe
- Pablo Picasso
- Claude Monet
- Vincent Van Gogh