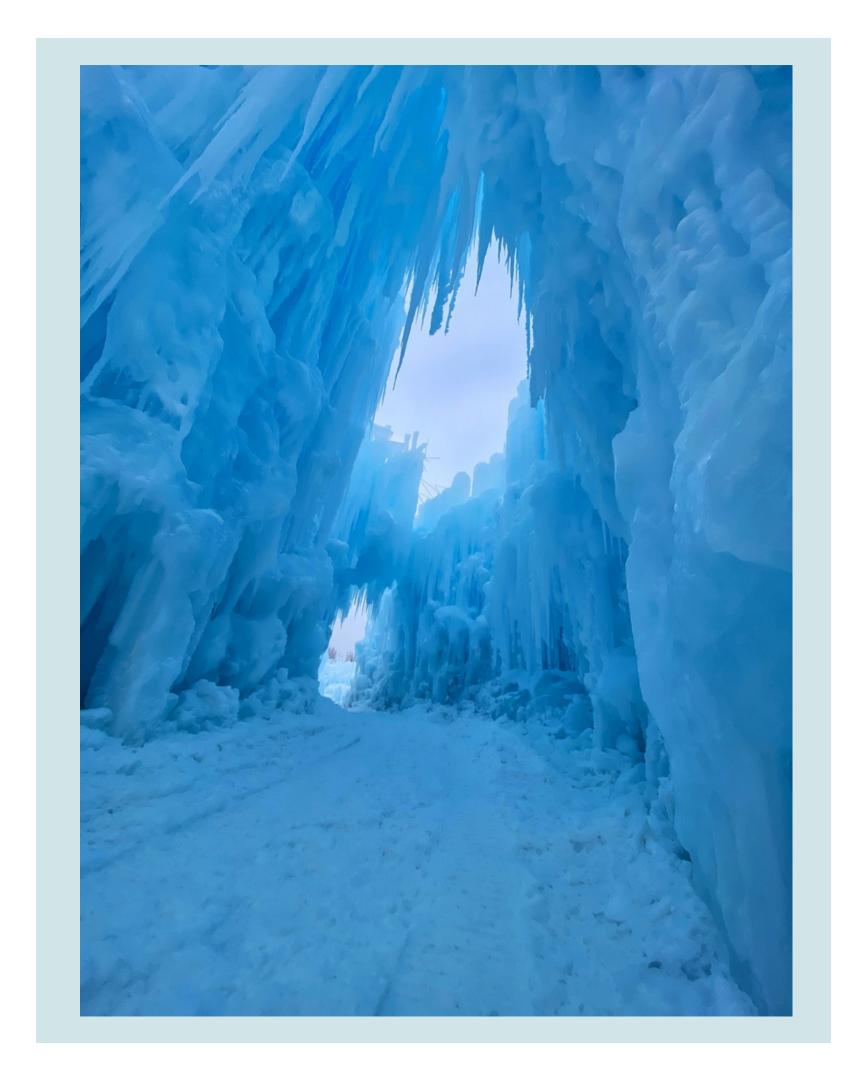

#### ICE EVENTS

- New Brighton: Ice Castles Minnesota
- Stillwater: Ice Palace Maze
- St. Paul: Winter Carnival Ice Carvings