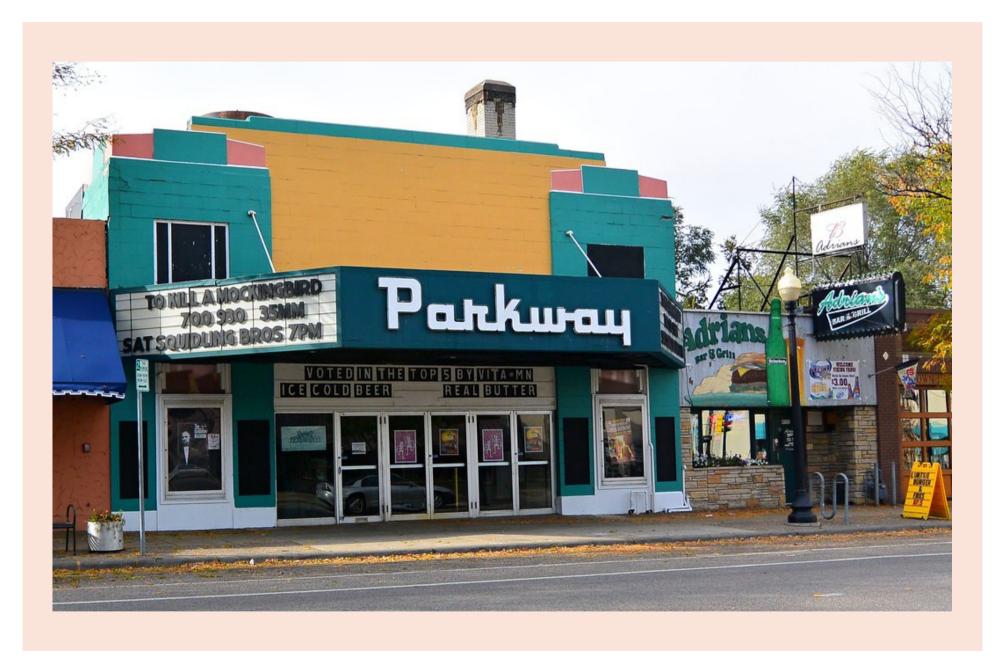

#### PARKWAY THEATRE

See everything from live music & comedy, to classic movies on 35mm, at The Parkway Theater, a vintage performing arts venue & movie theater in south Minneapolis, MN.