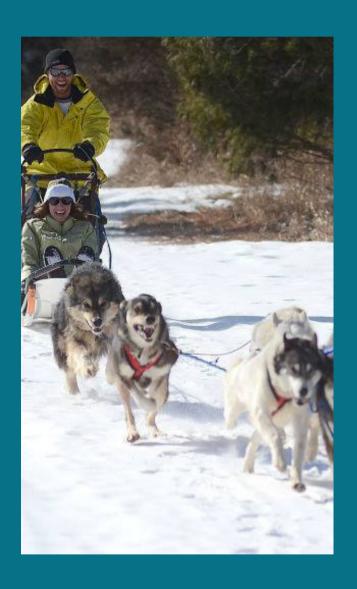

#### MN WINTER ACTIVITIES











# CHOU

- Launched in 2019
- Minnesota Circle
   Podcast
- Inner Circle
- Give Back



We connect you with all the incredible things Minnesota has to offer!

## Agenda

- Family Activities
- Date Activities
- Solo Activities
- Q&A





#### FAMILY ACTIVITIES









### DAY TRIP TO MANKATO

- Minneopa State Park
- Bison Drive
- Sibley Park







#### SNOWSHOEING

- Three Rivers Park District
- State Parks
- Arboretum
- Loppet Foundation (Mpls)
- Glensheen (Free W/Tour)



#### ART YOUR WAY

Create Art Your Way in a
DIY Studio. They are a
creative art studio for
people from ages 1 - 101 to
experience making art the
way you want! No artistic
ability is needed.







#### STAGES THEATRE

Stages Theatre Company: Where Stories Come To Life: Exceptional Theatre Experiences for Young Audiences



#### DOGSLEDDING

- Ely
- Hastings (HHH Ranch)
- Duluth
- Grand Marais







### THREE RIVERS PARK DISTRICT PROGRAMS

- Raptors Up Close
- Free Family FunDays
- Birdwatching
- Embrace The North Festival
- Gale Woods Farm



#### ICE EVENTS

- New Brighton: Ic